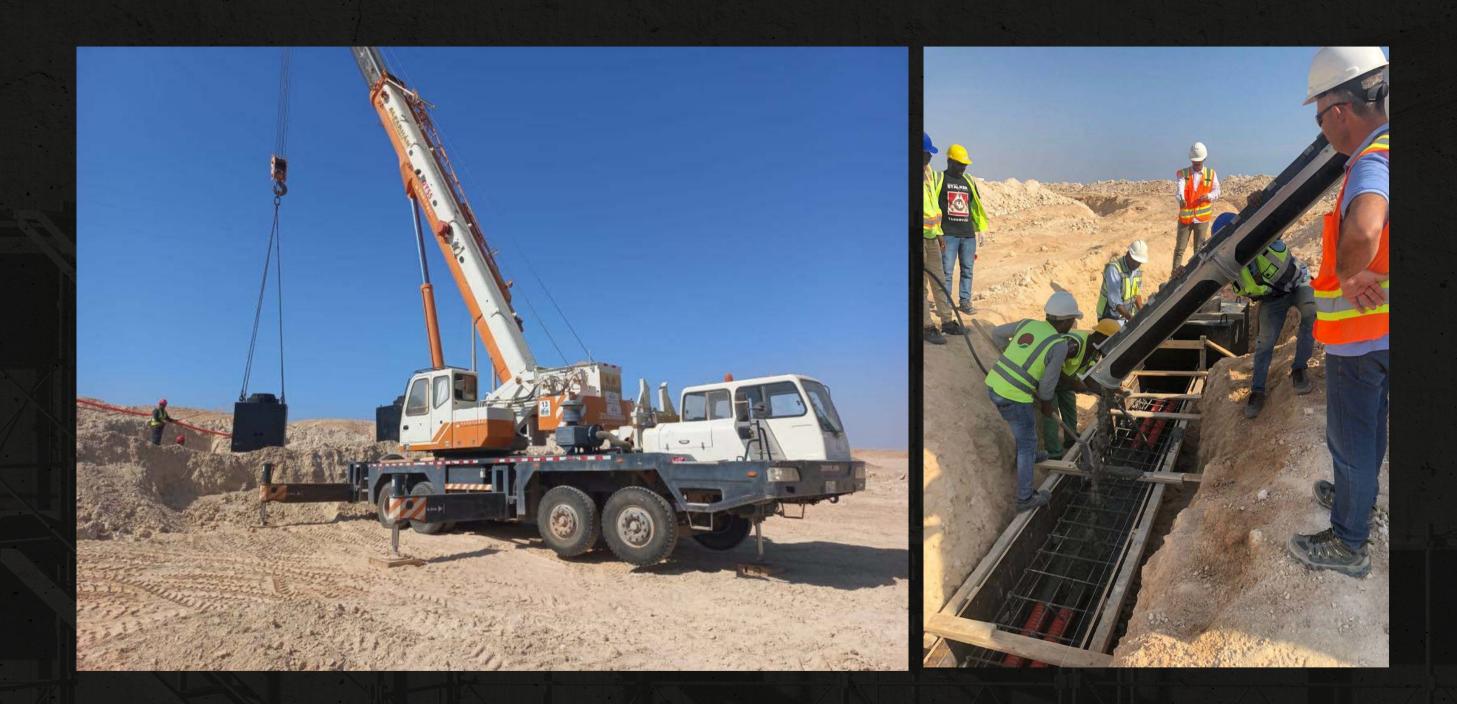

## ABOUT

Al Barga for Contracting is a Saudi national institution specialized in the field of contracting and was able to prove its ability to enter the Saudi market in the most important and competitive sector in the Kingdom of Saudi Arabia. With wise management and highly efficient human resources, it was able to impose a good share in the field of infrastructure and implement several projects in all regions The has diversified the projects implemented by the Foundation, and it has implemented infrastructure projects, earthworks, concrete and border nets.

## BEGINNING

**Since our inception** and in a short time we have been able to prove our worth and ability through professional work based on quality and speed. The Corporation started its work in the Kingdom in infrastructure works, specifically earthworks, concrete works and network works. The Corporation implements the most important projects, thus achieving a qualitative leap in the way it works in terms of size and style of work, which made it occupy a high position among the contracting institutions in the Kingdom of Saudi Arabia

# OUR SERVICES

- All underground pipes installation(HDPI, DI, PVC, And GPR)
- Concrete works
- Installation for electrical and ELV Systems.
- Earth works -
- Supplying water business