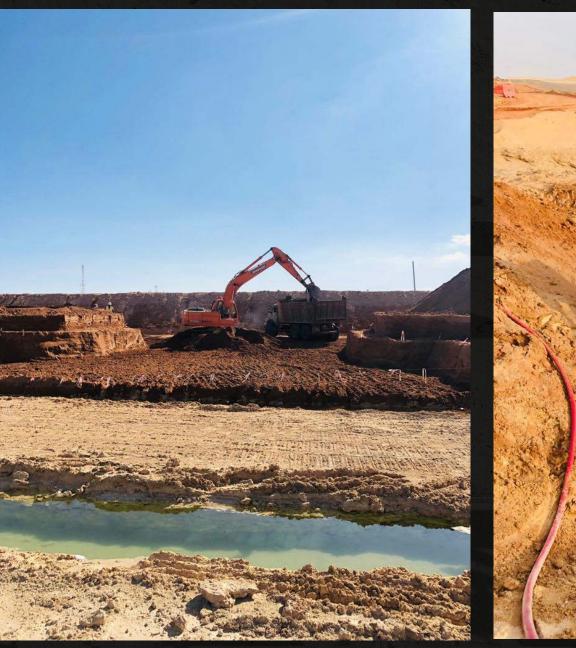

# OUR SERVICES

- All underground pipes installation(HDPI, DI, PVC, And GPR)
- Concrete works
- Installation for electrical and ELV Systems.
- Earth works -
- Supplying water business

### Past Performance/ Trak Record

| Project name       | Location           | Client  | Contractor   | Scope                           |
|--------------------|--------------------|---------|--------------|---------------------------------|
| North Project      | Sharma             | Neom    |              |                                 |
| Red sea nursery    | Umloj              | Red sea | RAFID        | Earth works                     |
| Camp Land scape    | Sharma             | Index   | Tammimi      | Land scape                      |
| Labor camps        | Sharma             |         |              | HDPE pipe<br>(fire and potable) |
| Sindalah warehouse | Sindalah           |         | RAFID<br>CSI | Wearhouse steel<br>structure    |
| NEOM mountain      | Alloze<br>mountain |         |              | Water supplying                 |
| Sindalah Utility   | gayal              |         |              | Access road                     |
| Sindalah Utility   | gayal              |         |              | Excavation<br>for pipes         |
| Temp. Pipe HDPE    | Sharma             |         | SABAK        | HDPE<br>installation            |
| Labor camps        | Sharma             |         | Tammimi      | GLS tank<br>foundation          |