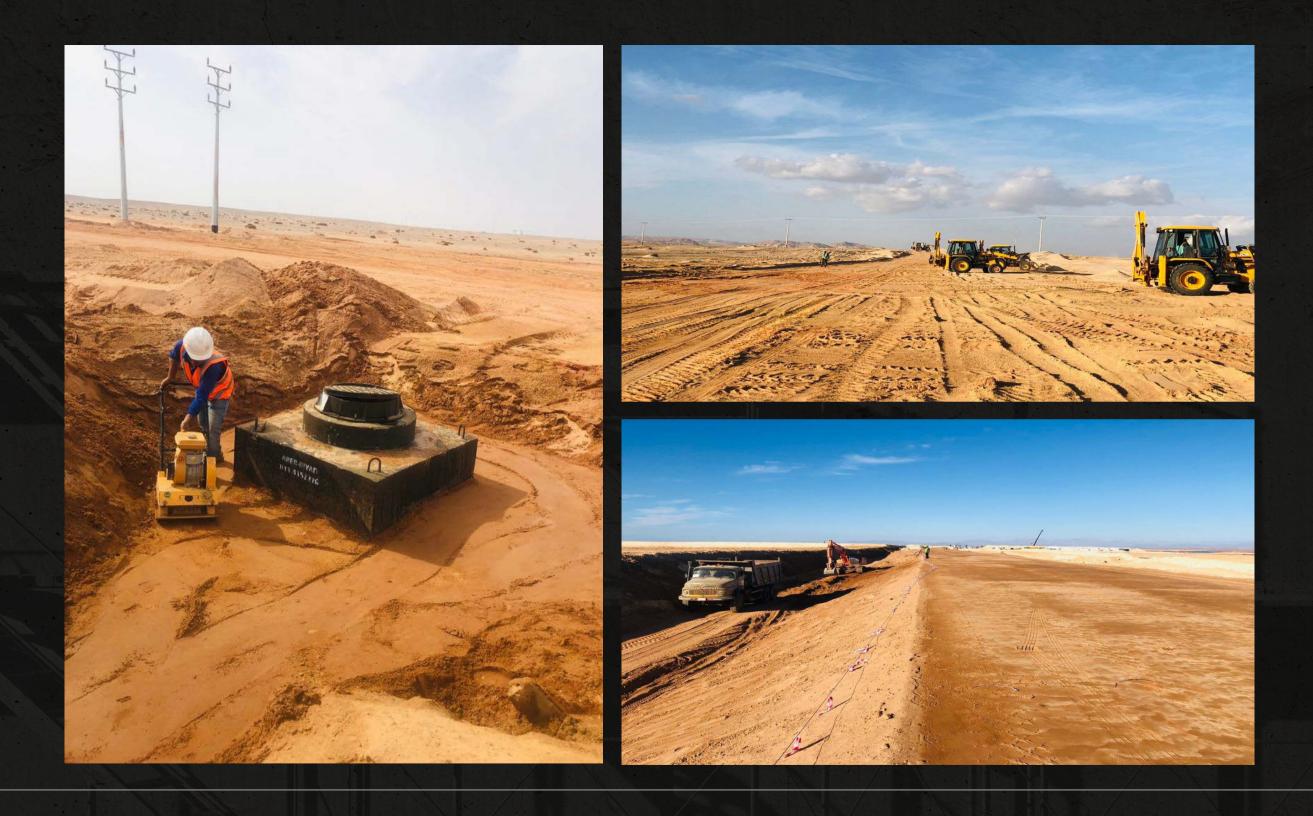

## ABOUT

Al Barga for Contracting is a Saudi national institution specialized in the field of contracting and was able to prove its ability to enter the Saudi market in the most important and competitive sector in the Kingdom of Saudi Arabia. With wise management and highly efficient human resources, it was able to impose a good share in the field of infrastructure and implement several projects in all regions The has diversified the projects implemented by the Foundation, and it has implemented infrastructure projects, earthworks, concrete and border nets.

## BEGINNING

**Since our inception** and in a short time we have been able to prove our worth and ability through professional work based on quality and speed. The Corporation started its work in the Kingdom in infrastructure works, specifically earthworks, concrete works and network works. The Corporation implements the most important projects, thus achieving a qualitative leap in the way it works in terms of size and style of work, which made it occupy a high position among the contracting institutions in the Kingdom of Saudi Arabia

# OUR SERVICES

- All underground pipes installation(HDPI, DI, PVC, And GPR)
- Concrete works
- Installation for electrical and ELV Systems.
- Earth works -
- Supplying water business