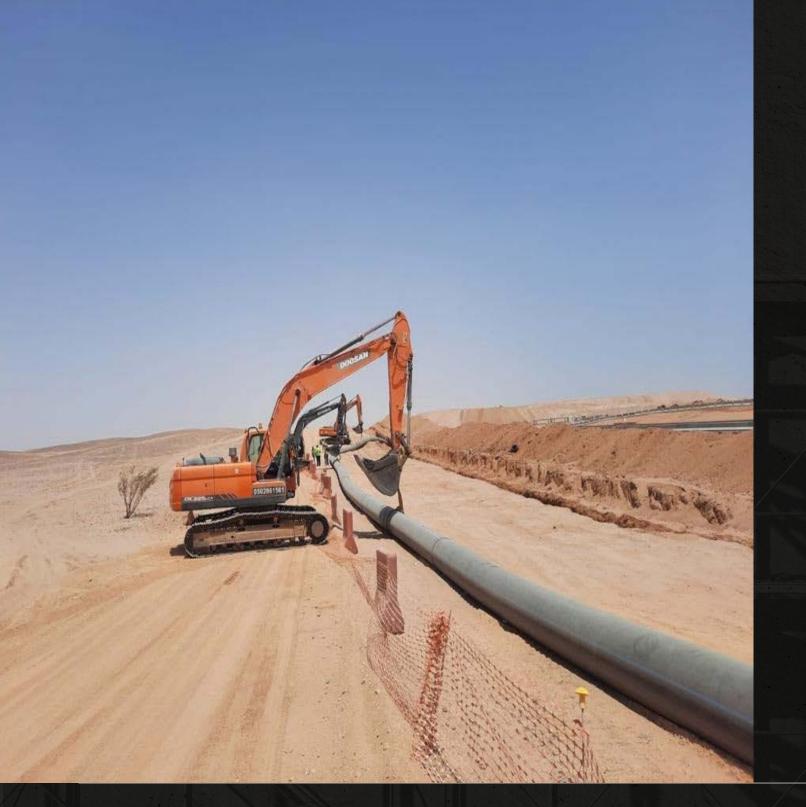

## ABOUT

Al Barga for Contracting is a Saudi national institution specialized in the field of contracting and was able to prove its ability to enter the Saudi market in the most important and competitive sector in the Kingdom of Saudi Arabia. With wise management and highly efficient human resources, it was able to impose a good share in the field of infrastructure and implement several projects in all regions The has diversified the projects implemented by the Foundation, and it has implemented infrastructure projects, earthworks, concrete and border nets.

## BEGINNING

**Since our inception** and in a short time we have been able to prove our worth and ability through professional work based on quality and speed. The Corporation started its work in the Kingdom in infrastructure works, specifically earthworks, concrete works and network works. The Corporation implements the most important projects, thus achieving a qualitative leap in the way it works in terms of size and style of work, which made it occupy a high position among the contracting institutions in the Kingdom of Saudi Arabia

# OUR SERVICES

- All underground pipes installation(HDPI, DI, PVC, And GPR)
- Concrete works
- Installation for electrical and ELV Systems.
- Earth works -
- Supplying water business